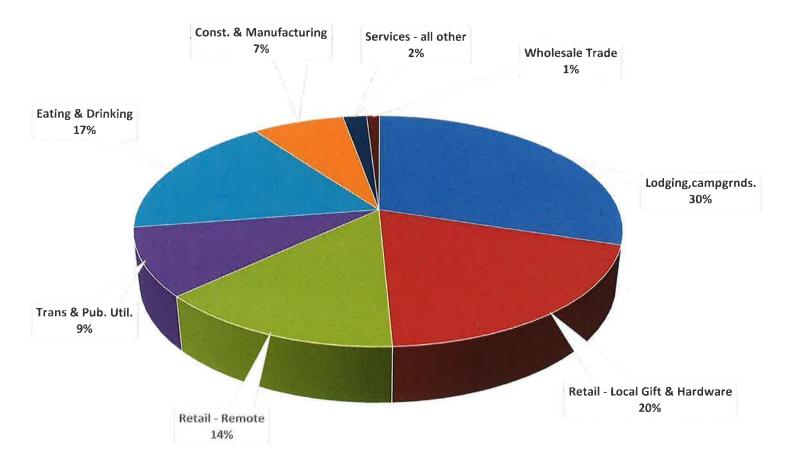

#### Remote Retail Sales

Now that the State of Colorado has started enforcing collection of sales tax by remote sellers, our Sales Tax Reports look a little different. As you can see, remote sales is now a separate category and equated to 14% of overall sales tax for the month. This new category more than made up for decreases in local retail sales and I expect this category to grow as sellers become accustomed to collecting this tax.

#### Lodging and Camping

Sales Tax derived from Lodging and Camping increased almost 19% over March 2018, even though Highway 550 south of the City was closed most of the month due to avalanches.

#### Eating and Drinking

Sales Tax derived from Eating and Drinking Establishments decreased by almost 12% compared to March 2018, however, increased by approximately 23% compared to March 2017.

## City of Ouray March 2019 Sales Tax Revenues by Business Category (received in May 2019)

### CITY OF OURAY 2019 MONTHLY SALES TAX REVENUES BY BUSINESS CATEGORY

| 2019 SALES TAX REVENUES BY              |              |                      |              |              |              |          |               |         |
|-----------------------------------------|--------------|----------------------|--------------|--------------|--------------|----------|---------------|---------|
|                                         |              | by City in: July (mo |              |              |              |          |               |         |
| Business Category                       | January      | February             | March        | April        | May          | June     |               |         |
| l a deine a succession                  |              | A 00.000 54          |              | 0.00.001.10  |              |          |               |         |
| Lodging,campgrnds.                      | \$ 13,666.95 | \$ 23,993.54         | \$ 28,795.73 | \$ 23,081.46 | \$ 24,204.56 |          | -             |         |
| Retail - Local Gift & Hardware          |              |                      |              |              | 15,796.08    |          | -             |         |
| Retail - Remote                         | 0.015.10     | <b>7</b> 000 10      | 0.001.10     | 0.071.10     | 11,214.47    |          | 4             |         |
| Trans & Pub. Util.                      | 6,945.48     | 7,669.12             | 8,921.19     | 8,674.18     | 7,669.48     |          | 4             |         |
| Eating & Drinking                       | 9,178.32     | 14,237.33            | 14,541.71    | 11,248.23    | 14,162.03    |          |               |         |
| Const. & Manufacturing                  | 6,376.27     | 7,047.90             | 8,063.58     | 5,624.30     | 5,881.55     |          | -             |         |
| Services - all other                    | 992.42       | 3,285.33             | 1,263.49     | 197.56       | 1,503.59     |          | -             |         |
| Wholesale Trade                         | 186.47       | 977.95               | 992.09       |              | 411.73       |          | -             |         |
| Retail - groceries,liquor, candy, ha    |              |                      | 25,020.27    | 21,912.81    |              |          | 4             |         |
| Retail - gift, souvenir, variety, book  |              | 9,235.38             | 1,688.88     | 1,264.87     |              |          | _             |         |
| Finance, Ins. Real Estate               | 595.19       | 1,045.92             | 970.95       | 899.22       |              |          |               |         |
| Mining                                  |              |                      |              |              |              | 141      |               |         |
| All Other                               |              |                      |              |              |              | (#)      |               |         |
| TOTAL                                   | \$ 58,449.04 | \$ 91,797.58         | \$ 90,257.89 | \$ 73,467.76 | \$ 80,843.49 | \$-      | -             |         |
| Business Category                       | July         | August               | September    | October      | November     | December | Year-to-date  | Percent |
| Lodging,campgrnds.                      |              |                      |              |              |              |          | \$ 113,742.24 | 29%     |
| Retail - Local Gift & Hardware          |              |                      |              |              |              |          | \$ 15,796.08  | 4%      |
| Retail - Remote                         |              |                      |              |              |              |          | \$ 11,214.47  | 3%      |
| Trans & Pub. Util.                      |              |                      |              |              |              |          | 88,013.03     | 22%     |
| Eating & Drinking                       |              |                      |              |              |              |          | 15,922.23     | 4%      |
| Const. & Manufacturing                  |              |                      |              |              |              |          | 39,879.45     | 10%     |
| Services - all other                    |              |                      |              |              |              |          | 63,367.62     | 16%     |
| Wholesale Trade                         |              |                      |              |              |              |          | 32,993.60     | 8%      |
| Retail - groceries,liquor, candy, hai   | dware, gas   |                      |              |              |              |          | 7,242.39      | 2%      |
| Retail - gift, souvenir, variety, books |              |                      |              |              |              |          | 3,511.28      | 1%      |
| Finance, Ins. Real Estate               |              |                      |              |              |              |          | 3,133.37      | 1%      |
| Mining                                  |              |                      |              |              |              |          | 1 .           | 0%      |
| All Other                               |              | 2                    |              |              |              |          | -             | 0%      |
| TOTAL                                   | \$-          | \$ -                 | \$-          | \$ -         | \$ -         | \$ -     | -             | 0%      |
|                                         |              | L                    |              |              |              |          | \$ 394,815.76 | 100%    |