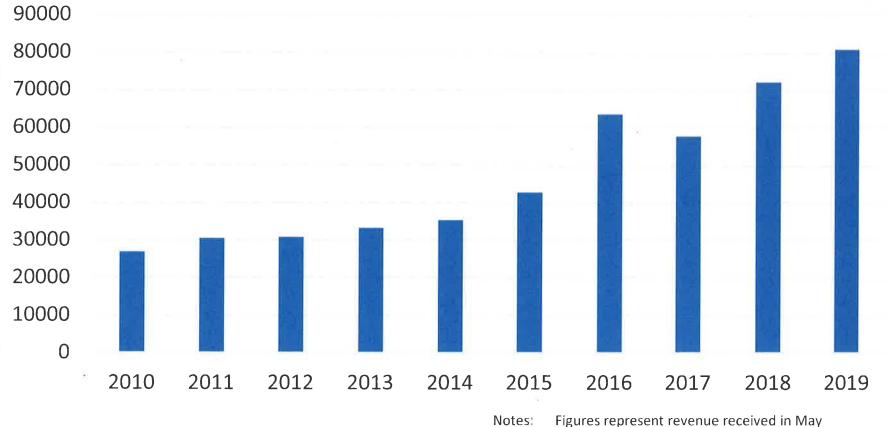

# CITY OF OURAY MARCH SALES TAX REVENUE COMPARISON Over Past 10 Years

Sales Tax increased from 3% to 4% on January 1, 2016

#### CITY OF OURAY SALES TAX REVENUES BY BUSINESS CATEGORY 2010-2019

## SALES TAX REVENUES BY BUSINESS CATEGORY

| Business Category Lodging.campgrnds.    | 2010  |          | 2011 |           | 2012 |           | 2013 |           | 2014 |           | 2015 |           | 2016 |           | 2017 |           | 2018 |           | 2019 |           |
|-----------------------------------------|-------|----------|------|-----------|------|-----------|------|-----------|------|-----------|------|-----------|------|-----------|------|-----------|------|-----------|------|-----------|
|                                         | \$ 4  | 1.899.00 | \$   | 6,756,14  | \$   | 8,997.08  | \$   | 5,443.87  | \$   | 6,203,15  | \$   | 9,584,56  | s    | 15,249,51 | \$   | 13,839,00 | s    | 20,358,97 | \$   | 24,204 56 |
| Retail - Local Gift & Hardware          |       |          |      |           |      |           | 1    |           |      |           |      |           |      |           |      |           | -    |           | *    | 15,796.08 |
| Retail - Remote                         |       |          |      |           |      |           |      |           |      |           |      |           | -    |           | _    |           |      |           |      | 11,214,47 |
| Retail - groceries liquor, candy, har   | 4     | 1,959,90 |      | 3,809,70  |      | 4,069,14  |      | 4,686.55  |      | 5,985,28  |      | 7,498.06  |      | 12,035.68 |      | 12,281,81 | -    | 12,801.80 |      |           |
| Retail - gift, souvenir, variety, books | 2     | 2,821.00 |      | 2,658,20  |      | 2,821.24  |      | 2,865.64  |      | 2,571.00  |      | 3,931,79  | -    | 4,655.84  |      | 3.818.37  |      | 4,896.95  |      |           |
| Trans & Pub. Util.                      | 7     | 463.69   |      | 6,917,91  |      | 4,988.76  |      | 7,283.27  |      | 6,490.85  |      | 7,670,58  |      | 13,281,91 |      | 7,100.52  |      | 7,925.41  |      | 7,669,48  |
| Eating & Drinking                       | 4     | ,313.00  |      | 5,320.26  |      | 5,019.00  |      | 5,666.89  |      | 7,729.84  |      | 5,712.03  |      | 6,162.00  |      | 11,474.07 |      | 16,044,33 |      | 14,162.03 |
| Const. & Manufacturing                  | 1     | .032.51  |      | 3,231.72  | _    | 2,954.02  |      | 3,943.94  |      | 2,618.76  |      | 5,722.91  | 1    | 7,157.27  | _    | 6,458.20  | -    | 7,434.92  |      | 5,881,55  |
| Services - all other                    |       | 838.99   |      | 1,158.96  |      | 1,088.47  |      | 1,144.45  |      | 1,915.00  |      | 1.336.72  |      | 1,754.31  |      | 1,781,74  |      | 2,341,05  | -    | 1,503.59  |
| Finance, Ins. Real Estate               |       | 485.00   |      | 495,49    |      | 883.96    |      | 1,919.62  |      | 1,507.90  |      | 562.63    |      | 3,061.70  |      | 857.41    |      | 298.81    |      |           |
| Wholesale Trade                         |       | 17.00    |      | 42.90     |      | 15.00     |      | 44.00     |      | 61.00     |      | 65.28     | 1    | 282.93    | _    | 115_07    |      | 73.25     |      | 411.73    |
| Mining                                  |       |          |      |           |      | 14        |      | -         |      | -         |      | 1.1       | -    |           |      |           |      | 2         |      |           |
| All Other                               |       | 24.22    |      | 89.10     |      | 27.25     |      | 257,00    |      | 247.12    |      | 630.30    |      | 7.00      |      | 7.00      |      | -         |      |           |
| TOTAL                                   | \$ 26 | ,854.31  | \$   | 30,480.38 | \$   | 30,863,92 | \$   | 33,255,23 | \$   | 35,329,90 | \$   | 42,714,86 | s    | 63,648,15 | s    | 57,733,19 | \$   | 72,175.49 | \$   | 80,843,49 |